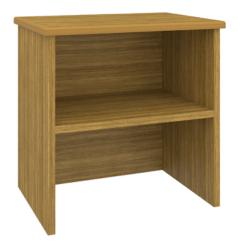

# atlanta

Hutch

The Atlanta Collection features softly rounded edges and waterfall detailing. Transitional styling make this ideally suited for a wide range of environments. Choose from dozens of hardware styles, including ADA-compliant and soft pulls. Atlanta is customizable and available in various sizes to suit your space.

Model: ATBH 20.5W 11.75D 20H

# Statement of Line

ATBH

20.5W 11.75D 20H