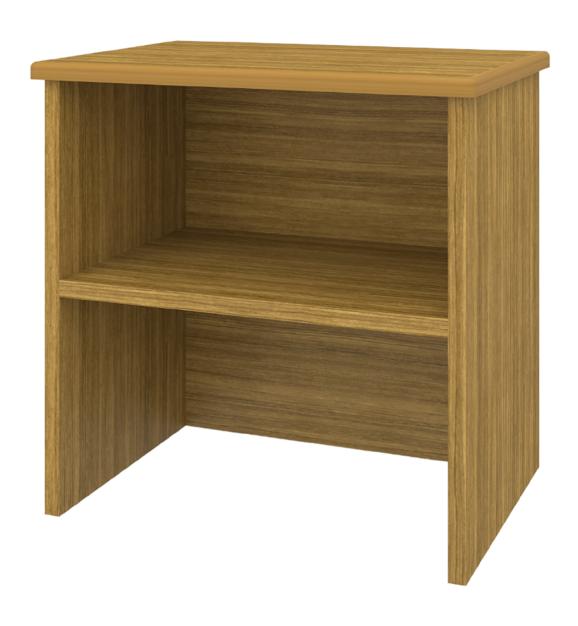

# atlanta

Hutch

The Atlanta Collection features softly rounded edges and waterfall detailing. Transitional styling make this ideally suited for a wide range of environments. Choose from dozens of hardware styles, including ADA-compliant and soft pulls. Atlanta is customizable and available in various sizes to suit your space.

Model: ATBH 20.5W 11.75D 20H

#### Coordinates with Bedside Cabinets

Add to top of bedside cabinets for additional storage; factory pre-drilled and hardware to attach is provided.