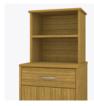

# atlanta

Hutch

The Atlanta Collection features softly rounded edges and waterfall detailing. Transitional styling make this ideally suited for a wide range of environments. Choose from dozens of hardware styles, including ADA-compliant and soft pulls. Atlanta is customizable and available in various sizes to suit your space.

Model: ATBH 20.5W 11.75D 20H

## **Durable Finish**

Kwalu's proprietary finish doesn't have any of the drawbacks of wood. The finish is moisture impervious, easy to clean and maintenance-free.

Waterfall Edging on Top

Waterfall edging creates continuous smooth surface for easy cleaning.

#### Coordinates with Bedside Cabinets

Add to top of bedside cabinets for additional storage; factory pre-drilled and hardware to attach is provided.